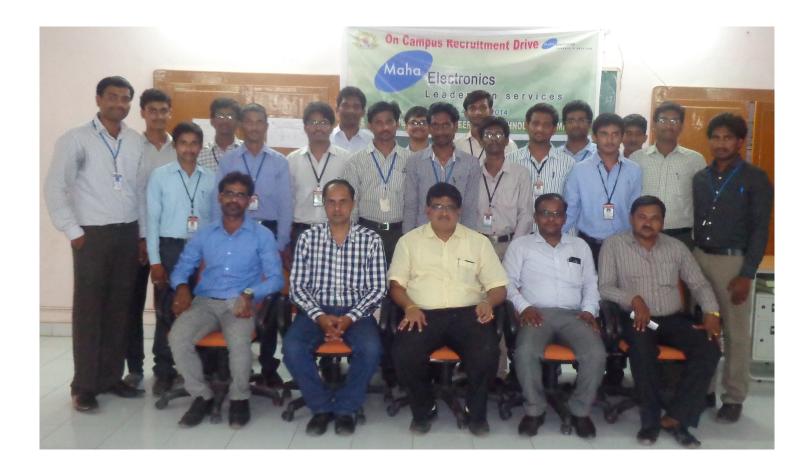

# CIRCULAR

All the students are informed that an On-campus drive will be conducted by **Maha Electronics** on 06/05/2014. So all the IV B.Tech students are directed to attend the drive without fail. All the HODS are requested to attend the pre-placement talk.