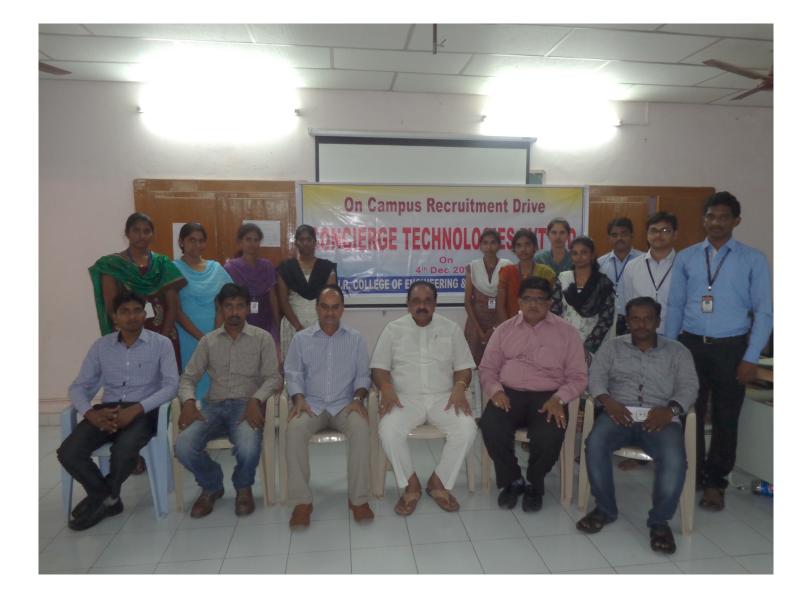

# CIRCULAR

All the students are informed that an On-campus drive will be conducted by **Concierge** Company on 04/12/2013. So all the IV B.Tech students are directed to attend the drive without fail. All the HODS are requested to attend the pre-placement talk.

Venue: Diamond Jubilee Seminar Hall

Time : 09:30 AM

#### Note:

All the students should carry

- a) 2 Updated resume copies & Passport size photographs
- b) Photo copies of 10th & Inter

For further details please contact placement cell

| Y | SIm | per | Ally | F | and      |
|---|-----|-----|------|---|----------|
|   |     |     |      |   |          |
|   |     |     |      |   |          |
|   |     |     |      |   |          |
|   |     |     |      |   |          |
|   |     |     |      | u | n        |
|   |     |     |      | P | rincipal |
|   |     |     |      |   | u        |